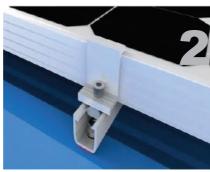

#### **KEY COMPONENTS**

Mini rail on the seam of the roof with 2pcs st6.3\*25 tapping screw.

Fix the module on the rail by end clamps.

Fix the module on the rail by mid clamps.