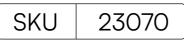

# **INSTRUCTION MANUAL**

400mm MINI RAIL - 2PCS SCREW 2PCS RUBBER PADS





# INTRODUCTION

Thank you for selecting and buying V-TAC Product. V-TAC will serve you the best. Please read these instructions carefully & keep this user manual handy for future reference. If you have any another query, please contact our dealer or local vendor from whom you have purchased the product. They are trained and ready to serve you at the best.

### **MINI-RAIL FOR PORTRAIT**



#### Rail-less for metal sheet roof

| SKU   | Colour    | 7          |        |             | $\leftrightarrow$ |            |             |
|-------|-----------|------------|--------|-------------|-------------------|------------|-------------|
| 23070 | Mini Rail | Flush roof | Framed | Orientation | Orientation       | Corrugated | Trapezoidal |
|       |           |            | module | portrait