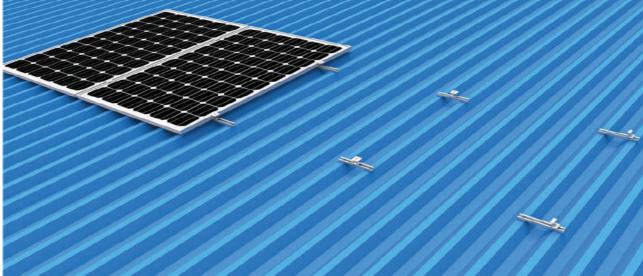

#### **KEY COMPONENTS**

Mini rail on the seam of the roof with 2pcs st6.3\*25 tapping screw.

Fix the module on the rail by end clamps.

Fix the module on the rail by mid clamps.