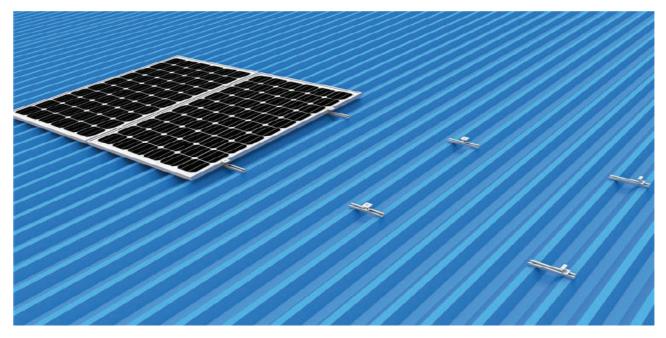

#### Rail-less for metal sheet roof

| SKU   | Colour    | 7          |        |             | $\leftrightarrow$ |            |             |
|-------|-----------|------------|--------|-------------|-------------------|------------|-------------|
| 23070 | Mini Rail | Flush roof | Framed | Orientation | Orientation       | Corrugated | Trapezoidal |
|       |           |            | module | portrait    | landscape         | metal      | sheet       |
|       |           |            |        |             |                   |            |             |
|       |           |            |        |             |                   |            |             |