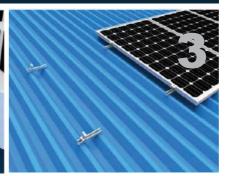

#### **KEY COMPONENTS**

Mini rail on the seam of the roof with 2pcs st6.3\*25 tapping screw.

Fix the module on the rail by end clamps.

Fix the module on the rail by mid clamps.