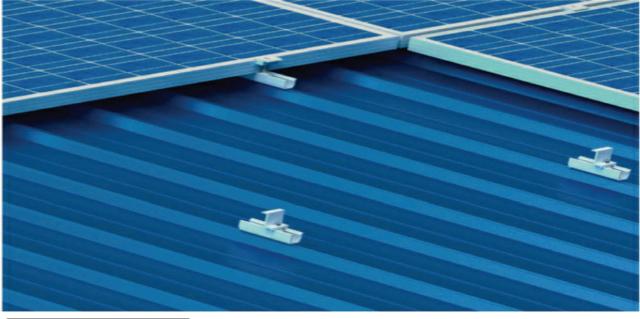

## MINI-RAIL FOR LANDSCAPE

Rail-less mounting solution for metal sheet roof

| SKU   | Colour    |
|-------|-----------|
| 23069 | Mini Rail |

### **MINI-RAIL FOR LANDSCAPE** Rail-less mounting solution for metal sheet roof

#### **PRODUCT FEATURES**

- Widely used for both crystalline modules.
- Easy & quick installation.
- Only 3 kinds of components in whole system fixation.
- All system components are made with high quality aluminum & stainless steel.
- The trapezoidal rib should be more than 20mm