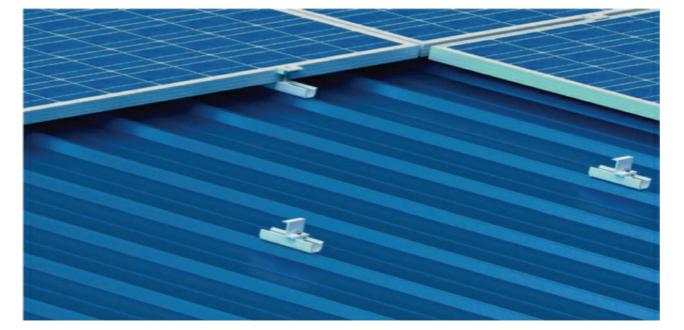

## MINI-RAIL FOR LANDSCAPE

Rail-less mounting solution for metal sheet roof

| SKU   | Colour    |
|-------|-----------|
| 23069 | Mini Rail |

### **MINI-RAIL FOR LANDSCAPE** Rail-less mounting solution for metal sheet roof

#### **PRODUCT FEATURES**

- Widely used for both crystalline modules.
- Easy & quick installation.
- Only 3 kinds of components in whole system fixation.
- All system components are made with high quality aluminum & stainless steel.
- The trapezoidal rib should be more than 20mm