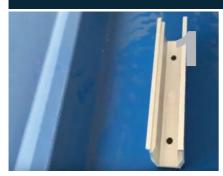

### **KEY COMPONENTS**

Mark the locations of mini rail.

Install the end clamps with mini rail.

Each mini rail have been preassembled with one EPDM rubber pad.

Install the mid clamps with mini rail.

Fasten the mini rail with metal sheet roof with 2pcs st6.3\*25 tapping screw.