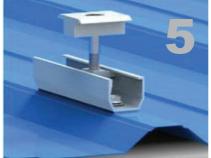

### **KEY COMPONENTS**

Mark the locations of mini rail.

Install the end clamps with mini rail.

Each mini rail have been preassembled with one EPDM rubber pad.

Install the mid clamps with mini rail.

Fasten the mini rail with metal sheet roof with 2pcs st6.3\*25 tapping screw.

Fix the module on the mini rail by mid clamps and end clamps.