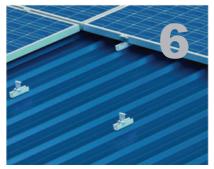

### **KEY COMPONENTS**

Mark the locations of mini rail.

Install the end clamps with mini rail.

Each mini rail have been preassembled with one EPDM rubber pad.

Install the mid clamps with mini rail.

Fasten the mini rail with metal sheet roof with 2pcs st6.3\*25 tapping screw.