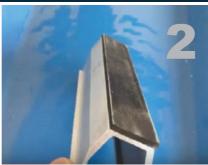

### **KEY COMPONENTS**

Mark the locations of mini rail.

Install the end clamps with mini rail.

Each mini rail have been preassembled with one EPDM rubber pad.

Install the mid clamps with mini rail.

Fasten the mini rail with metal sheet roof with 2pcs st6.3\*25 tapping screw.