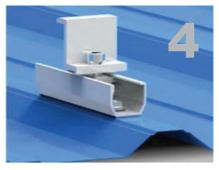

### **KEY COMPONENTS**

Mark the locations of mini rail.

Install the end clamps with mini rail.

Each mini rail have been preassembled with one EPDM rubber pad.

Install the mid clamps with mini rail.

Fasten the mini rail with metal sheet roof with 2pcs st6.3\*25 tapping screw.

Fix the module on the mini rail by mid clamps and end clamps.