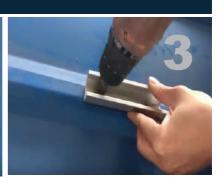

### **KEY COMPONENTS**

Mark the locations of mini rail.

Install the end clamps with mini rail.

Each mini rail have been preassembled with one EPDM rubber pad.

Install the mid clamps with mini rail.

Fasten the mini rail with metal sheet roof with 2pcs st6.3\*25 tapping screw.