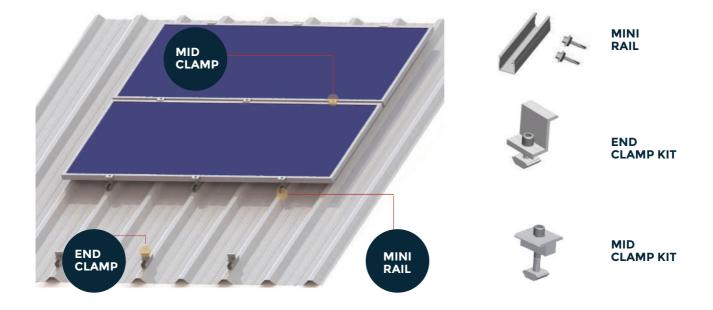

### **KEY COMPONENTS**

Mark the locations of mini rail.

Install the end clamps with mini rail.

Each mini rail have been preassembled with one EPDM rubber pad.

Install the mid clamps with mini rail.

Fasten the mini rail with metal sheet roof with 2pcs st6.3\*25 tapping screw.

Fix the module on the mini rail by mid clamps and end clamps.